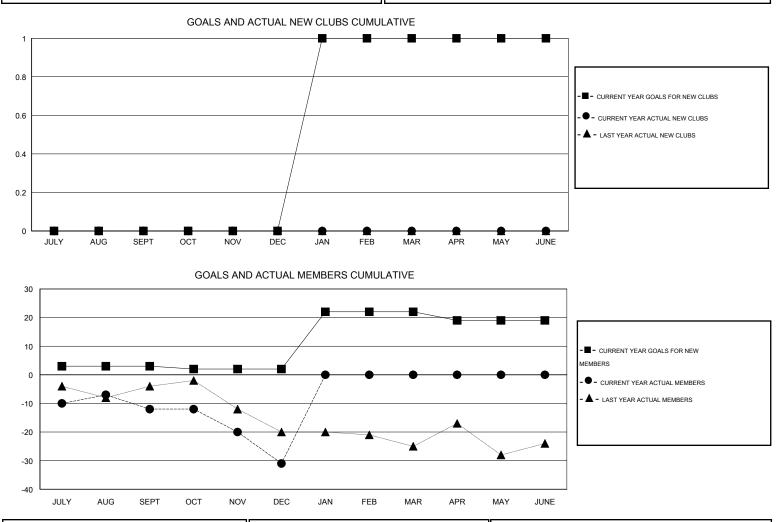

## GMT: Judy Hankom

| GMT: Judy Ha          | inkom            |           | LOCATIO          | N IOWA           |                       |                    |                                     |                    | GMT CA 1         |
|-----------------------|------------------|-----------|------------------|------------------|-----------------------|--------------------|-------------------------------------|--------------------|------------------|
| Clubs                 |                  |           |                  |                  | Members               |                    |                                     |                    |                  |
| RESULTS FOR 2014-2015 |                  |           |                  |                  | RESULTS FOR 2014-2015 |                    |                                     |                    |                  |
| QUARTER               | NEW CLUB<br>GOAL | NEW CLUBS | DROPPED<br>CLUBS | NET<br>GAIN/LOSS | QUARTER               | NEW MEMBER<br>GOAL | CHARTER AND<br>NEW MEMBERS<br>ADDED | DROPPED<br>MEMBERS | NET<br>GAIN/LOSS |
| JULY/AUG/SEPT         | 0                | 0         | 0                | 0                | JULY/AUG/SEPT         | 3                  | 17                                  | 29                 | -12              |
| OCT/NOV/DEC           | 0                | 0         | 0                | 0                | OCT/NOV/DEC           | -1                 | 11                                  | 30                 | -19              |
| JAN/FEB/MAR           | 1                | 0         | 0                | 0                | JAN/FEB/MAR           | 20                 | 0                                   | 0                  | 0                |
| APR/MAY/JUNE          | 0                | 0         | 0                | 0                | APR/MAY/JUNE          | -3                 | 0                                   | 0                  | 0                |